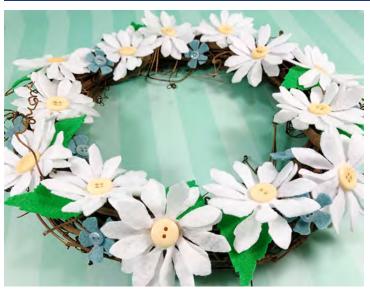

- **4.** Layer two daisy shapes on top of each other, securing in the center with hot glue. Add a yellow button to the center of each large white felt daisy. Attach a light blue button to the center of each small ocean blue daisy with hot glue. (Figure D)
- **5.** Begin assembly by attaching the large daisies in a random order around the wreath with hot glue. (Figure E)
- **6.** The leaves are a bit large, so cut them in half to become the perfect size to tuck under the petals of the daisies. Secure each leaf with hot glue. (Figure F)
- **7.** Fill in the remaining blank spaces around the wreath with the small ocean blue daisies. (Figure G)