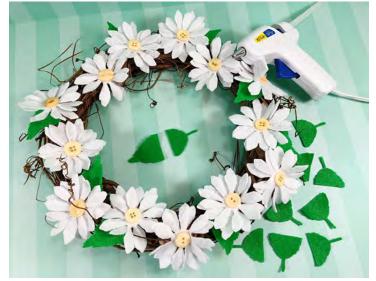

- **4.** Layer two daisy shapes on top of each other, securing in the center with hot glue. Add a yellow button to the center of each large white felt daisy. Attach a light blue button to the center of each small ocean blue daisy with hot glue. (Figure D)
- **5.** Begin assembly by attaching the large daisies in a random order around the wreath with hot glue. (Figure E)
- **6.** The leaves are a bit large, so cut them in half to become the perfect size to tuck under the petals of the daisies. Secure each leaf with hot glue. (Figure F)
- **7.** Fill in the remaining blank spaces around the wreath with the small ocean blue daisies. (Figure G)