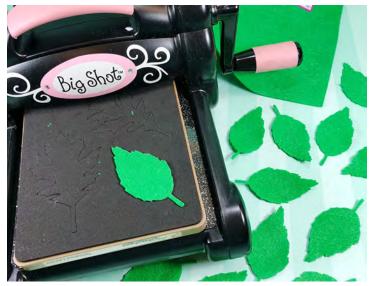

## **Directions**

- 1. Die cut two large daisy shapes from white felt using the tattered florals die with the Sizzix Big Shot machine to layer together for each flower. Trim the felt to size with scissors and cut four layers of felt at one time. You will need between 28 and 30 daisies depending upon how full you want your wreath. You should be able to get 4-6 flowers per Craft Cut. I added 14 daisies to my wreath. (Figure A)
- 2. Die cut 10-12 of the mini daisies from the ocean blue felt to fill in the smaller spaces and create another layer of texture. (Figure B)
- **3.** Die cut 10-12 leaf shapes from the apple green felt to accent the white daisies and give the wreath a more realistic look. (Figure C)

Reference images on next page »

p5/2018 kuninfelt.com

Figure A

Figure C

Figure E

Figure B

Figure D

Figure F