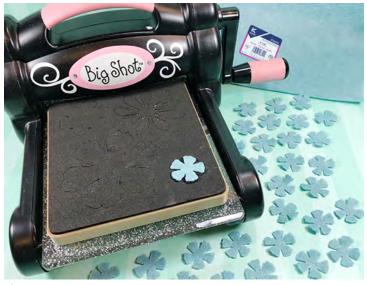

## **Directions**

- 1. Die cut two large daisy shapes from white felt using the tattered florals die with the Sizzix Big Shot machine to layer together for each flower. Trim the felt to size with scissors and cut four layers of felt at one time. You will need between 28 and 30 daisies depending upon how full you want your wreath. You should be able to get 4-6 flowers per Craft Cut. I added 14 daisies to my wreath. (Figure A)
- 2. Die cut 10-12 of the mini daisies from the ocean blue felt to fill in the smaller spaces and create another layer of texture. (Figure B)
- **3.** Die cut 10-12 leaf shapes from the apple green felt to accent the white daisies and give the wreath a more realistic look. (Figure C)