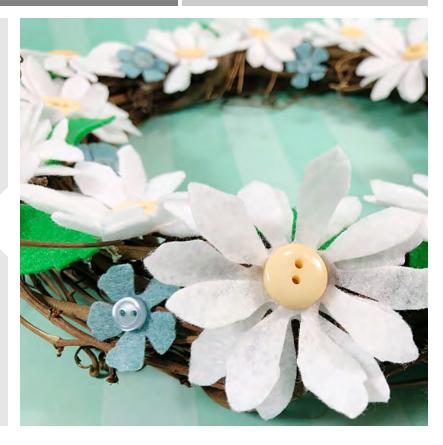

- **4.** Layer two daisy shapes on top of each other, securing in the center with hot glue. Add a yellow button to the center of each large white felt daisy. Attach a light blue button to the center of each small ocean blue daisy with hot glue. (Figure D)
- **5.** Begin assembly by attaching the large daisies in a random order around the wreath with hot glue. (Figure E)
- **6.** The leaves are a bit large, so cut them in half to become the perfect size to tuck under the petals of the daisies. Secure each leaf with hot glue. (Figure F)
- **7.** Fill in the remaining blank spaces around the wreath with the small ocean blue daisies. (Figure G)

Reference images on next page »

p5/2018 kuninfelt.com

Figure A

Figure C

Figure E

Figure B

Figure D

Figure F