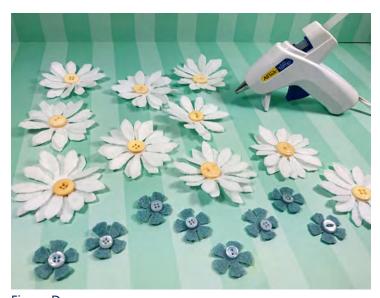

- **4.** Layer two daisy shapes on top of each other, securing in the center with hot glue. Add a yellow button to the center of each large white felt daisy. Attach a light blue button to the center of each small ocean blue daisy with hot glue. (Figure D)
- **5.** Begin assembly by attaching the large daisies in a random order around the wreath with hot glue. (Figure E)
- **6.** The leaves are a bit large, so cut them in half to become the perfect size to tuck under the petals of the daisies. Secure each leaf with hot glue. (Figure F)
- **7.** Fill in the remaining blank spaces around the wreath with the small ocean blue daisies. (Figure G)