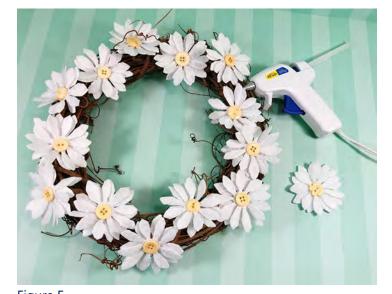

- **4.** Layer two daisy shapes on top of each other, securing in the center with hot glue. Add a yellow button to the center of each large white felt daisy. Attach a light blue button to the center of each small ocean blue daisy with hot glue. (Figure D)
- **5.** Begin assembly by attaching the large daisies in a random order around the wreath with hot glue. (Figure E)
- **6.** The leaves are a bit large, so cut them in half to become the perfect size to tuck under the petals of the daisies. Secure each leaf with hot glue. (Figure F)
- **7.** Fill in the remaining blank spaces around the wreath with the small ocean blue daisies. (Figure G)

Reference images on next page »

p5/2018 kuninfelt.com

Figure A

Figure C

Figure E

Figure B

Figure D

Figure F