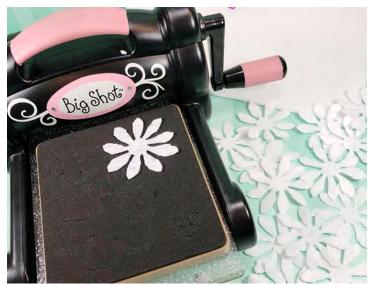

## **Directions**

- 1. Die cut two large daisy shapes from white felt using the tattered florals die with the Sizzix Big Shot machine to layer together for each flower. Trim the felt to size with scissors and cut four layers of felt at one time. You will need between 28 and 30 daisies depending upon how full you want your wreath. You should be able to get 4-6 flowers per Craft Cut. I added 14 daisies to my wreath. (Figure A)
- 2. Die cut 10-12 of the mini daisies from the ocean blue felt to fill in the smaller spaces and create another layer of texture. (Figure B)
- **3.** Die cut 10-12 leaf shapes from the apple green felt to accent the white daisies and give the wreath a more realistic look. (Figure C)

Reference images on next page »

p5/2018 kuninfelt.com

Figure A

Figure C

Figure E

Figure B

Figure D

Figure F