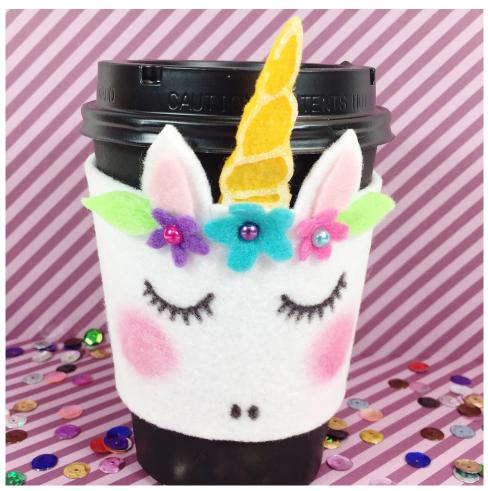

## How To Make It

1. Download and print the coffee cozy patterns HERE. Cut out, trace onto chipboard and cut out again. Trace cozy pattern on to Kunin Premiumfelt White, trace horn pattern on to Kunin Classicfelt Gold and trace inside ear pattern on to Kunin Classicfelt Baby Pink with MONO Drawing Pen 05. Cut out all pieces with scissors. TIP: Remember to cut INSIDE the lines for a neat and clean finished project.

2. Outline Unicorn Horn with glitter glue and set aside to dry. Attach Baby Pink inside ear pieces to center of ears with hot glue.

3. Draw closed eyes, eyelashes and nostrils on Unicorn with MONO Drawing Pen 05. Add rosy cheeks with Dual Brush Pen 723 Pink.

4. Die cut flowers and leaves from the Sizzix Bigz XL Die – Laura Kelly Mask, Forest using Kunin Classicfelt Fuchsia, Olive Green, Violet Sky and Lagoon. Attach flowers and leaves to the top of the Unicorn with hot glue to form a crown. Attach adhesive half pearls or rhinestones to the center of each flower. Attach the horn to back of the Unicorn, centered between the ears.

5. Cut hook and loop self-adhesive Fastener Tab in half horizontally. Peel back liner paper and attach cut side of first half tab to top edge and cut side of second half tab to bottom edge of cozy. Peel back second liner paper, wrap cozy around coffee cup and press firmly to adhere.